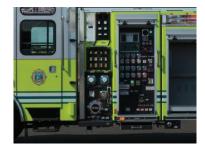

## TAKE EMERGENCY RESPONSE TO THE MAX, THE eMAX.

Our eMAX pump location and apparatus configuration is designed to offer maximum maneuverability; maximum storage space; maximum accessibility with low, pre-connected handlines; maximum fire / rescue with the ability to carry equipment necessary for fire, rescue and EMS response in one organized apparatus.