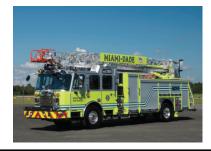

## **eMAX AERIALS**

## TAKE EMERGENCY RESPONSE TO THE MAX, THE eMAX.

Our eMAX pump location and apparatus configuration is designed to offer maximum maneuverability; maximum storage space; maximum accessibility with low, pre-connected handlines; maximum fire / rescue with the ability to carry equipment necessary for fire, rescue and EMS response in one organized apparatus.

When coupled with E-ONE's proven extruded aluminum HP 75, HP 78 or HP 100 ladder designs, all these features combined allow you to maximize your performance with the eMAX by E-ONE.