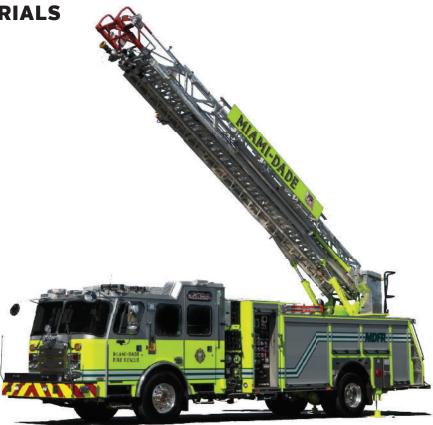

## **eMAX AERIALS**

## TAKE EMERGENCY RESPONSE TO THE MAX, THE eMAX.

Our eMAX pump location and apparatus configuration is designed to offer maximum maneuverability; maximum storage space; maximum accessibility with low, pre-connected handlines; maximum fire / rescue with the ability to carry equipment necessary for fire, rescue and EMS response in one organized apparatus.

When coupled with E-ONE's proven extruded aluminum HP 75, HP 78 or HP 100 ladder designs, all these features combined allow you to maximize your performance with the eMAX by E-ONE.