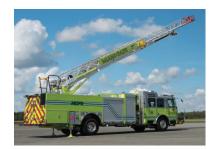

## **eMAX AERIALS**

## TAKE EMERGENCY RESPONSE TO THE MAX, THE eMAX.

Our eMAX pump location and apparatus configuration is designed to offer maximum maneuverability; maximum storage space; maximum accessibility with low, pre-connected handlines; maximum fire / rescue with the ability to carry equipment necessary for fire, rescue and EMS response in one organized apparatus.

When coupled with E-ONE's proven extruded aluminum HP 75, HP 78 or HP 100 ladder designs, all these features combined allow you to maximize your performance with the eMAX by E-ONE.