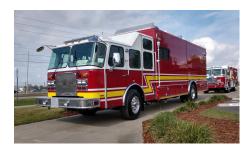

#### **VERSATILE. DURABLE.**

The E-ONE command center can be configured to meet many mission critical needs for both fire and law enforcement/ homeland security. Bodies are built primarily in extruded aluminum with available leveling systems and slide out rooms. Command, communications and drone flight control are just a few tasks that a command center can tackle with ease. A fully self-contained command office is able to go where an incident happened and quickly establish command and control. It offers a wide array of custom communications and technology to aid in quickly mitigating and documenting the response to increase effectiveness. The command center is the unit you never want to have to use but it is the most valuable piece of equipment when a serious crisis develops in your community.

#### CHASSIS

- The Quest®, Cyclone® II or Typhoon® chassis Medium, long and extended length 4-door cabs available
- Galvanized/ powder coated 10.25"-12" C-channel frame and liner if applicable
- Up to 600 HP Engine on custom
- Standard safety features such as roll cage cab, CrewGuard & ABS brakes
- Optional safety features such as airbags & G4 (electronic stability control)
- Also available on select commercial platforms optioned as available from OEM