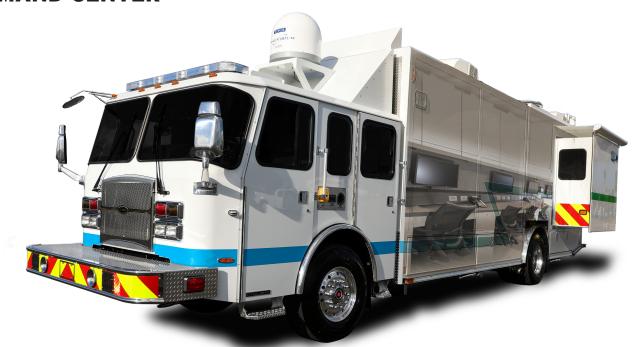

#### **VERSATILE. DURABLE.**

The E-ONE command center can be configured to meet many mission critical needs for both fire and law enforcement/ homeland security. Bodies are built primarily in extruded aluminum with available leveling systems and slide out rooms. Command, communications and drone flight control are just a few tasks that a command center can tackle with ease. A fully self-contained command office is able to go where an incident happened and quickly establish command and control. It offers a wide array of custom communications and technology to aid in quickly mitigating and documenting the response to increase effectiveness. The command center is the unit you never want to have to use but it is the most valuable piece of equipment when a serious crisis develops in your community.

#### **BODY**

- Body available in extruded aluminum
- Body sizes ranging from 16' to 26'
- Exterior access to storage compartments
- · Roll up or hinged doors
- Under body compartments
- Awning: electric or manual

### **TECHNOLOGY**

- Technology solutions for communications, satellite uplink, or drone flight command
- Slide out rooms
- Leveling systems