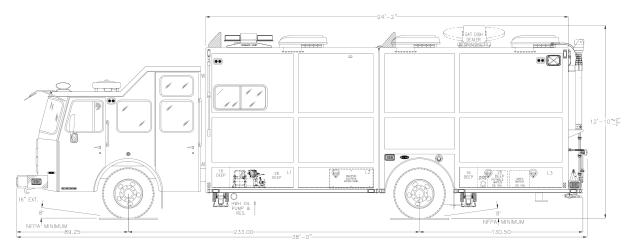

# **SPECIFICATIONS**

#### CHASSIS

- The Quest®, Cyclone® II or Typhoon® chassis Medium, long and extended length 4-door cabs available
- Galvanized/ powder coated 10.25"-12" C-channel frame and liner if applicable
- Up to 600 HP Engine on custom
- Standard safety features such as roll cage cab, CrewGuard & ABS brakes
- Optional safety features such as airbags & G4 (electronic stability control)
- Also available on select commercial platforms optioned as available from OEM

#### **BODY**

- Body available in extruded aluminum
- Body sizes ranging from 16' to 26'
- Exterior access to storage compartments
- · Roll up or hinged doors
- Under body compartments
- Awning: electric or manual