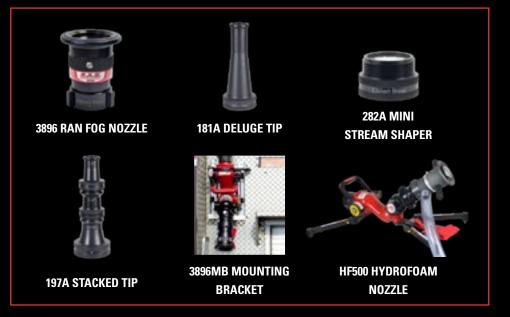

|
| <b>Weight</b><br>(RAN Fog Nozzle w/ Stream Shaper) | 22 lbs (9.9 kg)                                                    |
| <b>Weight</b><br>(Deluge Tip w/ Stream Shaper)     | 21 lbs (9.5 kg)                                                    |
| Friction Loss                                      | 9 psi (.62 bar)                                                    |
| Footprint Area                                     | 448 in <sup>2</sup> (2890 cm <sup>2</sup> )                        |
| Legs                                               | 4                                                                  |
| Warranty                                           | 5 years                                                            |

### ACCESSORIES:





www.brasstackshardfacts.com





#### YOUR SAFETY. OUR MISSION.