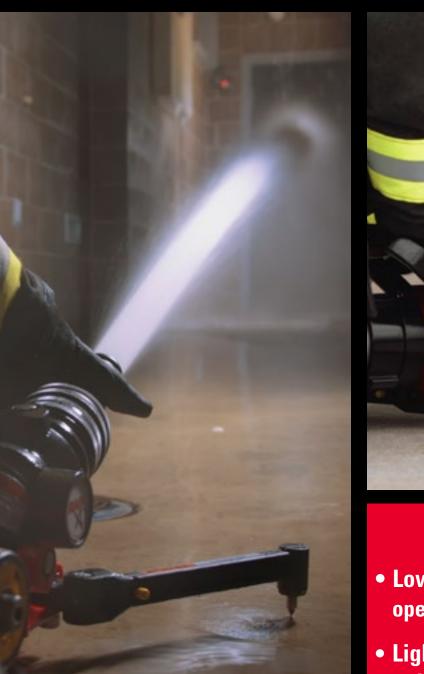

# LOWER ATTACK ANGLE • SELF STABILIZING • LIGHTWEIGHT

t

YOUR SAFETY. OUR MISSION.

- Low 75 psi (6 bar) operating pressure
- Lightweight at only 19 lbs (8.6 kg)

- Low 14 degree attack angle
- Big Water... Fast!
  500 GPM
  (2000 L/min)