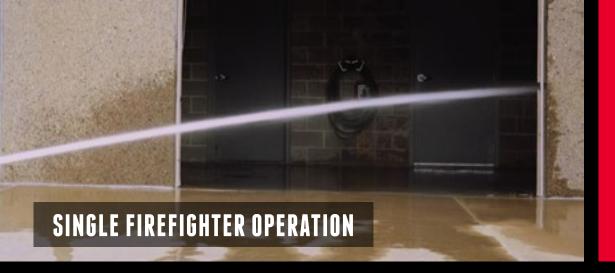

# LOWER ATTACK ANGLE • SELF STABILIZING • LIGHTWEIGHT

t

YOUR SAFETY. OUR MISSION.

- Low 75 psi (6 bar) operating pressure
- Lightweight at only 19 lbs (8.6 kg)

- Low 14 degree attack angle
- Big Water... Fast!
  500 GPM
  (2000 L/min)