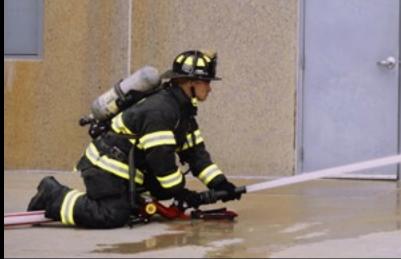

# LOWER ATTACK ANGLE • SELF STABILIZING • LIGHTWEIGHT

t

YOUR SAFETY. OUR MISSION.

- Low 75 psi (6 bar) operating pressure
- Lightweight at only 19 lbs (8.6 kg)

- Low 14 degree attack angle
- Big Water... Fast!
  500 GPM
  (2000 L/min)