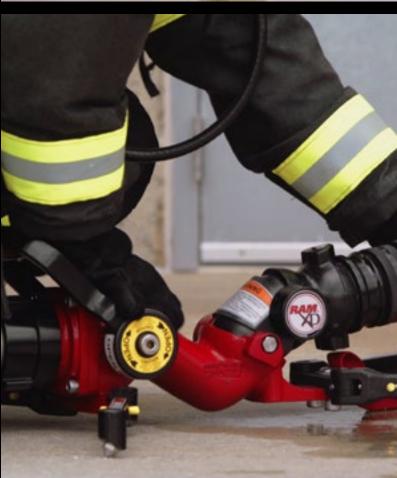

### EXPOSURE PROTECTION

- Large surface area with 4 forged legs
- Minimal friction loss of 9 psi (.62 Bar)

#### YOUR SAFETY. OUR MISSION.

| SPECIFICATIONS                                     |                                                                    |
|----------------------------------------------------|--------------------------------------------------------------------|
| Flow                                               | Up to 500 GPM (2000 L/min)                                         |
| <b>Operating Pressure</b>                          | 75 psi (6 bar)                                                     |
| Up-Down Travel Range                               | 14° - 51°                                                          |
| Left-Right Travel Range                            | 20° each way, 40° total                                            |
| Inlet Size                                         | 2.5" (65mm)                                                        |
| Outlet Size                                        | 2.5" (65mm)                                                        |
| Folded Size                                        | 16.22" L x 8.42" W x 8.76" H<br>(41.19 L x 21.38 W x 22.25 H (cm)) |
| Weight<br>(Monitor Only)                           | 19 lbs (8.6 kg)                                                    |
| <b>Weight</b><br>(RAN Fog Nozzle w/ Stream Shaper) | 22 lbs (9.9 kg)                                                    |
| <b>Weight</b><br>(Deluge Tip w/ Stream Shaper)     | 21 lbs (9.5 kg)                                                    |
| Friction Loss                                      | 9 psi (.62 bar)                                                    |
| Footprint Area                                     | 448 in <sup>2</sup> (2890 cm <sup>2</sup> )                        |
| Legs                                               | 4                                                                  |
| Warranty                                           | 5 years                                                            |