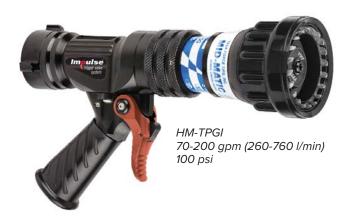

The innovative integration of a trigger actuator with TFT's turbulence free slide valve, provides complete nozzle operator flow control with only a single hand, allowing the other hand to consistently control stream pattern selection.