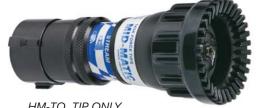

Models are available both with or without shutoff and are paired with a separate ball valve or valved playpipe. Ideal for breakand-extend operations. (38mm) rigid rocker lug-coupling is standard.

HM-TO TIP ONLY 70-200 gpm (260-760 l/min) 100 psi