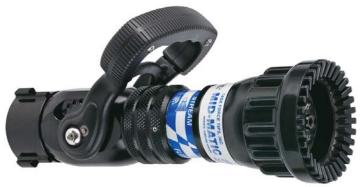

# MID-MATIC™ SERIES

The 1.5" (38mm) MID-MATIC automatic nozzle series includes a wide flow range and multiple operational pressure choices. Models feature flush without shutting down, your choice of molded rubber bumper with "power fog" teeth or stainless steel spinning teeth, detent flow control, "Gasket Grabber" inlet screen, and patented TFT slide valve. MID-MATIC's are also available with TFT's IMPULSE™ trigger valve system.

**FULLY** AUTOMATIC

Integrating TFT's patented slide valve, you always get turbulence free flow control and a powerful stream even in changing water supply conditions. Models also include an integrated debris screen to prevent stream quality degradation.

FLOW AND **PRESSURE CHOICES** 

The MID-MATIC offers a wide flow range of 70-200 gpm (260-760 l/min) and operational pressure choices of 100, 75 or 55 psi (7, 5 or 3 bar).

**POWER FOG OR SPINNING** 

Your choice of molded rubber bumper with "power fog" teeth or stainless steel spinning teeth design.

Models are available both with or without shutoff and are paired with a separate ball valve or valved playpipe. Ideal for breakand-extend operations. (38mm) rigid rocker lug-coupling is standard.

HM-TO TIP ONLY 70-200 gpm (260-760 l/min) 100 psi