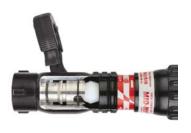

The innovative integration of a trigger actuator with TFT's turbulence free slide valve, provides complete nozzle operator flow control with only a single hand, allowing the other hand to consistently control stream pattern selection.

When applicable, colored pistol grips are available for MID-MATIC(s) on this page, including folding pistol grips and colored bail handle covers.