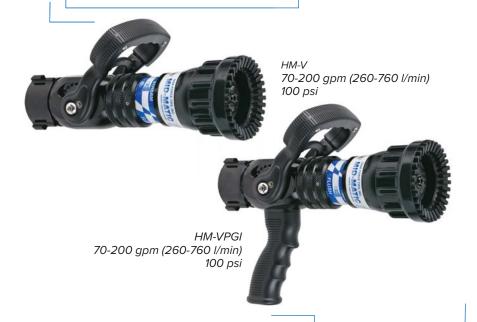

FLOW AND **PRESSURE CHOICES** 

The MID-MATIC offers a wide flow range of 70-200 gpm (260-760 l/min) and operational pressure choices of 100, 75 or 55 psi (7, 5 or 3 bar).

**POWER FOG OR SPINNING** 

Your choice of molded rubber bumper with "power fog" teeth or stainless steel spinning teeth design.

When applicable, colored pistol grips are available for MID-MATIC(s) on this page, including folding pistol grips and colored bail handle covers.