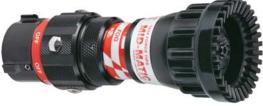

Shut-Off valve is offered separately

> HMK-STO TIP ONLY WITH SHUT-OFF 70-180 gpm (260-680 l/min) 55 psi

Models are available with or without a pistol grip and also include six detent flow positions.

Colored pistol grip and handle covers are available, as well as folding pistol grips.