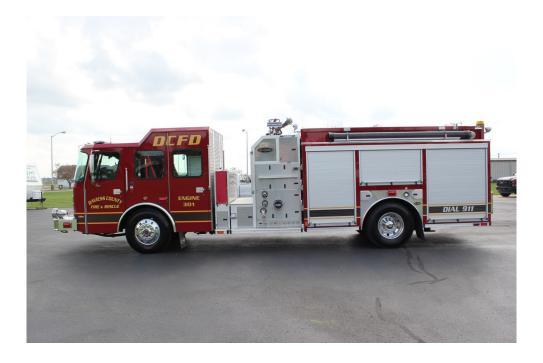

## **DAVIESS COUNTY FIRE DEPARTMENT**

## **E-ONE Custom Rescue Pumper**

- E-One Mainline Custom Pumper
- Typhoon Chassis, Medium Length Cab, Seating for (4), EMS Cabinet
- Cummins ISL450 HP Engine, Allison EVS3000 Transmission
- 216" Wheelbase
- Extended Front Bumper with 1.75" Trash Line
- Waterous CS 1250 GPM Pump, 1030 gallon Water Tank
- Top Mount Stainless Steel Pump Panel with (2) 1.75" Speedlays
- Enclosed Dunnage and Backboard Compartment Over Pump.
- Discharges—(2) 2.5" Driver Side, (2) 2.5" Officer Side, 2.5" Rear, 3" Deck Gun,
- Heavy-duty Extruded Aluminum Body, Roll-up Compartment Doors
- Driver Side High Side Compartments, Full Depth Reduced Depth Uppers.
- Officer Side Low Side Compartments, Reduced Depth Uppers, Ladder Tunnel
- Multiple Compartment Shelves and Trays
- Multiplex Electrical System
- Whelen Warning Lights, Whelen Electronic Siren, Federal Q Siren
- Whelen Pioneer 12V LED Brow and Scene Lights