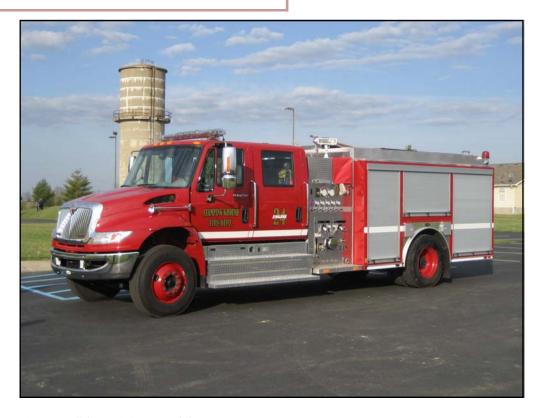

## STAMPING GROUND FIRE DEPARTMENT

## **E-ONE Commercial Pumper**

- E-ONE Tradition ES Commercial Pumper
- International 4400 4DR Chassis, Seating for (5)
- Navistar Maxxforce 330 HP Engine, Allison EVS3000 Transmission
- 226" WB
- Hale Qflo 1250 gpm Pump, 1000 gallon Water Tank
- Stainless Steel Side Mount Pump Panel with (2) 1.75" Crosslays
- Discharges—(2) 2.5" Driver Side, 2.5" Officer Side, 2.5" Rear, 3" Deck Gun
- Heavy-Duty Extruded Aluminum Body
- Driver Side High Side Compartments with Reduced Depth Uppers
- Officer Side Low Side Compartments with Adjustable Ladder Rack
- Roll-up Compartment Doors
- 2.5" Direct Tank Fill Rear, Newton Dump Valve in Rear Compartment
- Multiplex Electrical System
- Federal LED Warning Lights, Federal Electronic Siren
- Honda 5000w Gas Generator, (2) Akron 750w Quartz Scenelights