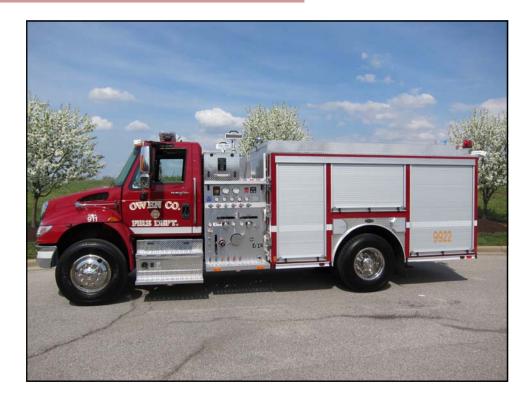

## **OWEN COUNTY FIRE DEPARTMENT**

## **E-ONE Commercial Pumper**

- E-ONE Tradition ES Commercial Pumper
- International 4400 2DR Chassis, Seating for (3)
- Navistar Maxxforce 330 HP Engine, Allison EVS3000 Transmission
- 181" WB
- Hale Qflo 1250 gpm Pump, 970 gallon Water Tank, 30 gallon Foam Tank
- Stainless Steel Side Mount Pump Panel with (2) 1.75" Crosslays
- Discharges—(2) 2.5" Driver Side, (2) 2.5" Officer Side, (1) 2.5" Rear, (1) 1.75" Trash Line in Officer Side Running Board Tray.
- Hale Foam Logix 2.1 Foam System
- Custom Enclosed Dunnage Area
- Heavy-Duty Extruded Aluminum Body
- High Side Driver Side Compartments with Reduced Depth Uppers
- Low Side Officer Side Compartments with Adjustable Ladder Rack
- Roll-up Compartment Doors
- 2.5" Direct Tank Fill Rear, Newton Dump Valve in Rear Compartment
- Multiplex Electrical System
- Whelen LED Warning Lights, Whelen Electronic Siren
- FRC Evolution 12V LED Scenelights and Brow Light